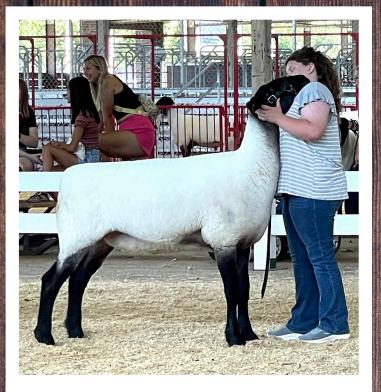

Fisher 2320

Whispering Hills Suffolks 2234

AVAILABLE SHEEP Brood ewes( RR/NN) bred to these rams will be available. WHS was the popular fall ram at Midwest Stud Ram sale. Spring ram placed 2nd at lowa State Fair

Ram and Ewe lambs (half siblings to the second place ram lamb at the Iowa State Fair) for sale

Check out our web page for additional info

*Marv & Marílyn Físher* 14105 Hickman Road - Urbandale, IA 50323 515-240-4577 or 515-720-3550 Email: fishersuffolks@msn.com - Website: fishersuffolks.com