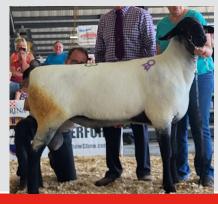

Fisher 2320

Whispering Hills Suffolks 2234

AVAILABLE SHEEP Brood ewes( RR/NN) bred to these rams will be available. WHS was the popular fall ram at Midwest Stud Ram sale. Spring ram placed 2nd at lowa State Fair

Ram and Ewe lambs (half siblings to the second place ram lamb at the Iowa State Fair) for sale

Check out our web page for additional info

*Marv & Marílyn Físher* 14105 Hickman Road - Urbandale, IA 50323 515-240-4577 or 515-720-3550 Email: fishersuffolks@msn.com - Website: fishersuffolks.com