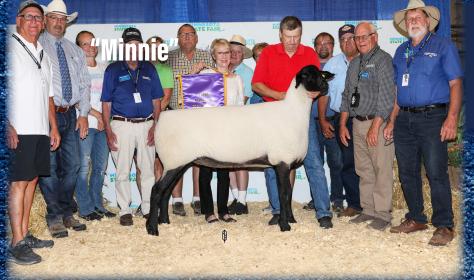

JAMES KLAMFOTH AND FAMILY 8256 Oregon Road | Canal Winchester, OH 43110 614–206–7137 | Email: jklamfoth4@aol.com Champion ram at MN and SD state fairs this year. Watch for lambs sired by him next spring!

Supreme Champion Ewe at MN and SD State fairs and Champion Ewe at IA State fair in 2023.

> We are excited to announce our second online sale next April!

STATE FAIR

alle

**GRAND** CHAMPION

SOTA FAIR Alle

Bau

We were honored to be named Champion flock and premier exhibitor at MN, SD and IA state fairs.

Randy Dombek Family 2422 290th St. - Ivanhoe, MN - 507-530-5938 On Facebook at Dombek Family Suffolks