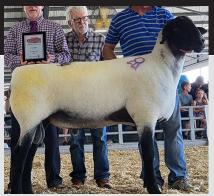

## LOOK FOR ME AT LOUISVILLE-2023!

"AMERICAN REBEL" RR/NN

Ream 2A43/Registration Number: 11313

Grand Champion Ram 2023 National Suffolk Show Grand Champion Ram 2023 Wisconsin State Fair Anchor Member, 1st Prize Flock 2023 Wisconsin State Fair Tom Burke & the Slack Family in Wisconsin have bred 40 Ewes to "AMERICAN REBEL" RR/NN