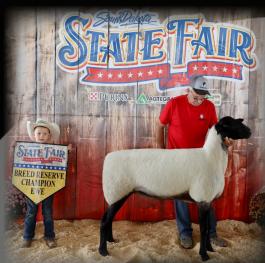

JAMES KLAMFOTH AND FAMILY 8256 Oregon Road | Canal Winchester, OH 43110 614–206–7137 | Email: jklamfoth4@aol.com Champion ram at MN and SD state fairs this year. Watch for lambs sired by him next spring!

Supreme Champion Ewe at MN and SD State fairs and Champion Ewe at IA State fair in 2023.

> We are excited to announce our second online sale next April!

STATE FAIR

alle

**GRAND** CHAMPION

SOTA FAIR Alle

Bau